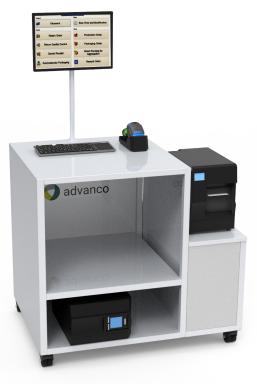

## LESs Workstation

advanco

The focal point of serialized operations in your warehouse:

- Industrial PC
- Large touchscreen monitor
- Network-connected label printer
- Wireless handheld scanner

ARC LESs workstations provide the missing link in your site: **Serialized item operations.** Your manufacturing site capabilities are complemented with best-in-class warehouse operations.

Work use mul

Workstation has user friendly screens & multi-language support